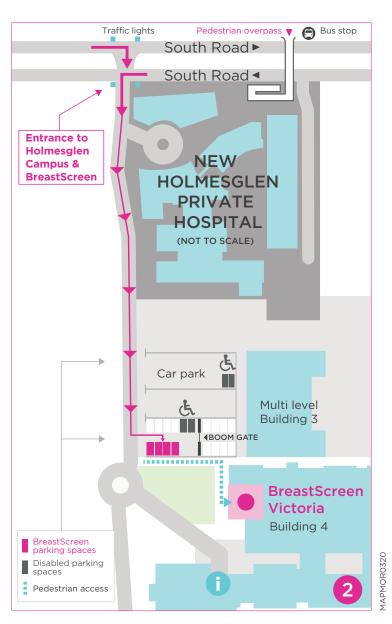

## PARKING

BreastScreen Victoria has four FREE parking bays in the last car park on the left, before the roundabout. They are the bays on the right hand side (pink boxes shown on map 2). You do not need to go through the boom gate. Parking in other spots will incur a \$6 fee. There are also two disabled parking bays available as indicated.