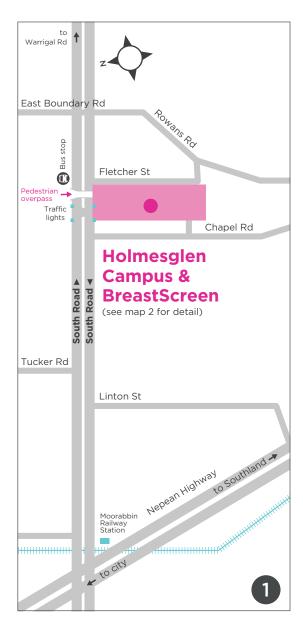

## Screening Service, Moorabbin

Located within Holmesglen Moorabbin Campus 488 South Road Moorabbin Vic 3189 Melway Ref Map 77 G5

**13 20 50** 

Turn into the Holmesglen Campus from South Road, drive down past the hospital. Turn left into car park before the roundabout.