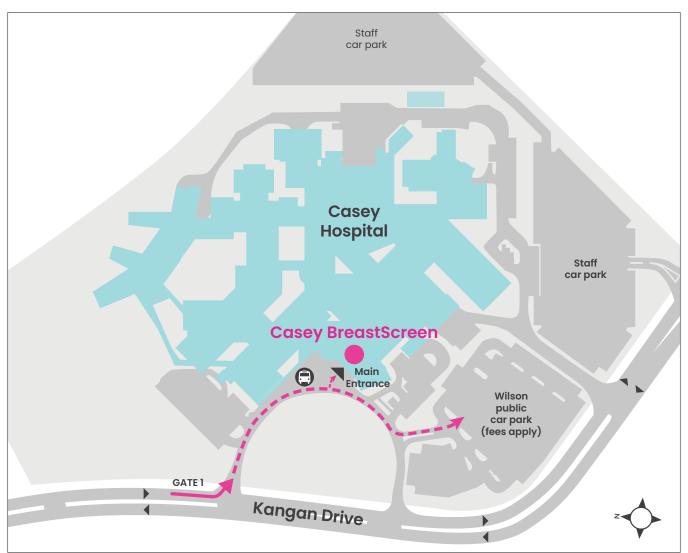

## Screening services, Casey

Casey Hospital 62-70 Kangan Drive Berwick Vic 3806 Melway Ref Map 111 C11

**1**3 20 50

## **Parking**

Enter from Kangan Drive via Gate 1 on your left. Follow the road past the front main entrance and enter the public car park to your left. A drop off point is located at the main entrance. Enter the car park via boom gates and receive a parking ticket. On leaving, please pay for your parking at the pay booth using that ticket you received on your way in. The cost of parking for 0.0 – 1.0hr is \$7.00.