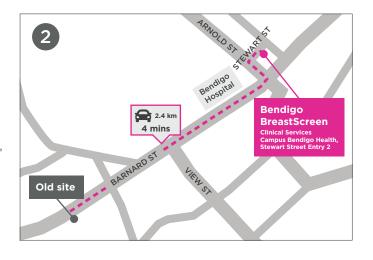

## **RELOCATION FROM 1 MARCH 2023**

The Bendigo Screening and Assessment Service has relocated. The new location is 2.4 km (4 mins) drive from the old location – see map 2 opposite.