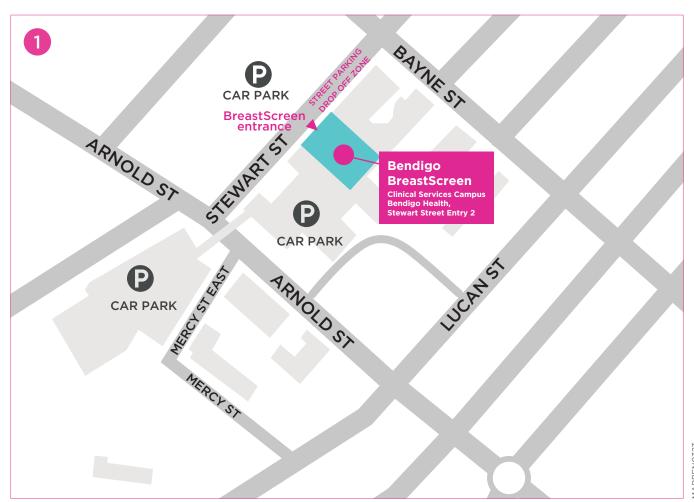

#### **New Clinic Address**

Clinical Services Campus Bendigo Health Stewart Street Entry 2

(03) 5454 8640 or 13 20 50

#### **PARKING**

The site has a drop off zone, all-abilities car parks, and patient car park in Stewart Street (opposite the facility). There is a also a multi-story car park nearby, access off Arnold and Lucan Streets.